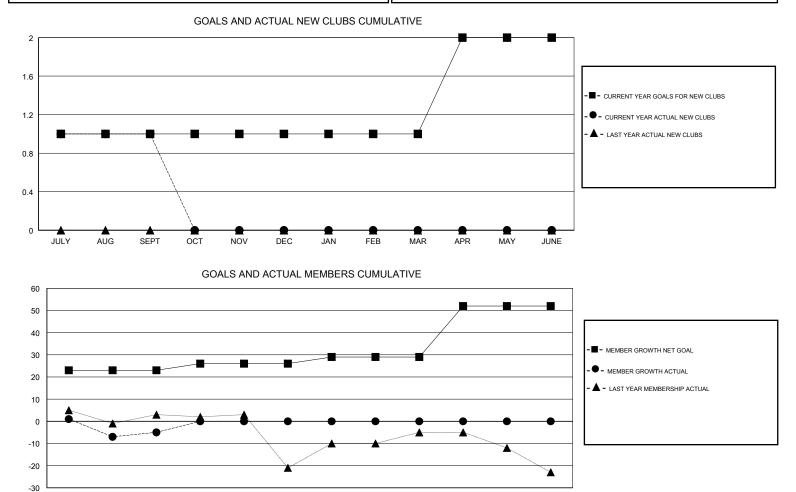

## GMT CA

|               | Club          | S         |               | Members               |                           |                         |                                                    |  |  |
|---------------|---------------|-----------|---------------|-----------------------|---------------------------|-------------------------|----------------------------------------------------|--|--|
|               | RESULTS FOR   | 2017-2018 |               | RESULTS FOR 2017-2018 |                           |                         |                                                    |  |  |
| QUARTER       | NEW CLUB GOAL | NEW CLUBS | DROPPED CLUBS | QUARTER               | MEMBER GROWTH NET<br>GOAL | MEMBER GROWTH<br>ACTUAL | DROPPED<br>MEMBERS ACTUAL<br>(including transfers) |  |  |
| JULY/AUG/SEPT | 1             | 1         | 1             | JULY/AUG/SEPT         | 23                        | 63                      | 68                                                 |  |  |
| OCT/NOV/DEC   | 0             | 0         | 0             | OCT/NOV/DEC           | 3                         | 0                       | 0                                                  |  |  |
| JAN/FEB/MAR   | 0             | 0         | 0             | JAN/FEB/MAR           | 3                         | 0                       | 0                                                  |  |  |
| APR/MAY/JUNE  | 1             | 0         | 0             | APR/MAY/JUNE          | 23                        | 0                       | 0                                                  |  |  |